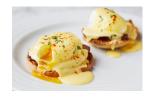

#### Smoked Salmon

Smoked Salmon & Scrambled Egg

Eggs Benedict, Florentine or Royal

Two Poached Eggs, English Muffin, Hollandaise Sauce

Benedict (Cured Ham)

Florentine (Wilted Spinach)

Royal (Smoked Salmon)