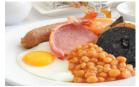

#### **Shropshire Breakfast**

Pork Sausage, Back Bacon, Grilled Tomato, Flat Mushroom, Hash Brown, Baked Beans, Black Pudding & a choice of Egg\*