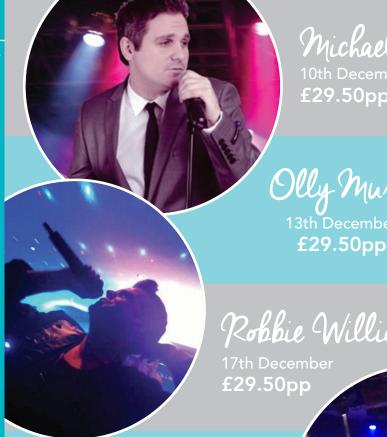

INCLUDING - Fea / Coffee and Mince Pies

Celebrate

STAY OVERNIGHT £85 for a double room & £75 for a single room. INCLUDING Breakfast!

Michael Bublé

10th December £29.50pp

Olly Murs 13th December

Robbie Williams