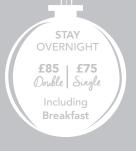

INCLUDING - Fea / Coffee and Mince Pies

Celebrate

STAY OVERNIGHT £85 for a double room & £75 for a single room. INCLUDING Breakfast!

Michael Bublé

10th December £29.50pp

Olly Murs 13th December

Robbie Williams

#### **DESSERT**

Dark Chocolate & Raspberry Charlotte, Raspberry Sorbet & Fresh Raspberries Shropshire Cheese Plate, Apple Chutney, Celery, Grapes & Shropshire Biscuits

5 COURSES £89.50 per person (incl tea, coffee, shortbread and novelties)
STAY OVERNIGHT £115 for a double room & £105 for a single room – including breakfast!